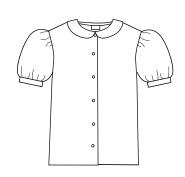

Youth S/S \$19.50 Youth L/S \$22.50

White Peter Pan with Puffed Sleeves and White Piping

Youth \$52.00 Adult \$58.00

White Lace-Up or Velcro Tennis Shoe