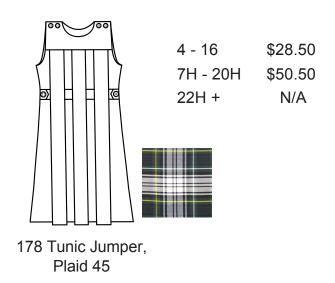

#### Shop In-Store or Online April 30 - May 6 and Receive 10% Off

4 - 16 S/S \$24.50 Adult S/S \$27.50 4 - 16 L/S \$27.50 Adult L/S \$29.50

White Oxford with St. Ignatius Logo On Left Chest

Plain \$10.95 Logo \$16.95