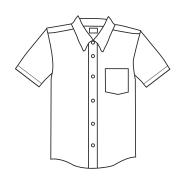

#### Shop In-Store or Online April 30 - May 6 and Receive 10% Off

4 - 7 \$31.50 8 - 16 \$33.50 Husky \$37.50 Prep \$38.50 Mens 31 - 38 \$40.50 Mens 40 - 48 \$42.50

White Oxford with St. Ignatius Logo On Left Chest