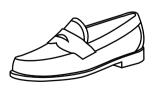

#### 6th-8th Grade Only

Self \$16.50 Clip-On \$16.50

Plain \$10.95 Logo \$16.95

Black Crew or Ankle Sock (Logo optional for black ankle sock)

Black Loafer

Youth \$76.00 Adult \$94.00 Black Leather Lace-Up

Youth \$66.00 Adult \$76.00