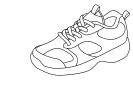

# Navy & White Check OR Navy Twill All-Elastic Shorts and Pants

Navy: 2 - 7 \$22.50 Check: 2 - 7 \$29.50 Juni In

2 - 7 \$19.50 2 - 7 \$25.50

Students may wear any Tennis Shoe

Girls, K5 - 3

Shop In-Store or Online April 30 - May 6 and Receive 10% Off

# Boys, K5 - 3

Shop In-Store or Online April 30 - May 6 and Receive 10% Off

4 - 7\$27.508 - 16\$30.50Husky/Prep\$32.50Mens 31 - 38\$34.50Mens 40 - 48\$36.50

White Polo with St. Ignatius Logo on Left Chest