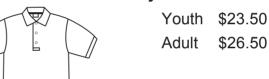

Shop In-Store or Online April 30 - May 6 and Receive 10% Off

## Girls, Grade K2 - K4

## Boys, Grade K2 - K4



Navy & White Check Dress with St. Ignatius Logo on Left Collar





Navy & White Check Shirt with St. Ignatius Logo on Left Collar



#### **Bloomers for K2 Only**



Navy & White Check Bloomers

#### K3-K4 Only



White Polo with St. Ignatius Logo on Left Chest



#### Students may wear any Tennis Shoe



Youth \$52.00 Adult \$58.00



All Sizes \$45.00

# Navy & White Check OR Navy Twill All-Elastic Shorts and Pants



Navy: 2 - 7 \$22.50 Check: 2 - 7 \$29.50 Juni In

2 - 7 \$19.50 2 - 7 \$25.50

Students may wear any Tennis Shoe

Girls, K5 - 3

Shop In-Store or Online April 30 - May 6 and Receive 10% Off





Youth S/S \$19.50 Youth L/S \$22.50

White Peter Pan with Puffed Sleeves and White Piping



Youth \$52.00 Adult \$58.00



White Lace-Up or Velcro Tennis Shoe

## Optional for 3rd Grade



Youth \$99.00 Adult \$105.00

Navy & White Classic Saddle Shoe



Plain \$10.95

Logo \$16.95

White Ankle or Crew Sock (Logo Optional on Ankle Sock)

STIGNATIUS

# Boys, K5 - 3

Shop In-Store or Online