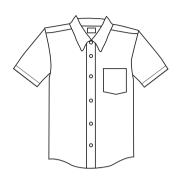

#### Shop In-Store or Online April 30 - May 6 and Receive 10% Off

4 - 7 \$31.50 8 - 16 \$33.50 Husky \$37.50 Prep \$38.50 Mens 31 - 38 \$40.50 Mens 40 - 48 \$42.50

White Oxford with St. Ignatius Logo On Left Chest