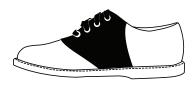

## Optional for 3rd Grade

Youth \$99.00 Adult \$105.00

Navy & White Classic Saddle Shoe

Plain \$10.95

Logo \$16.95

White Ankle or Crew Sock (Logo Optional on Ankle Sock)

STIGNATIUS

Youth \$99.00 Adult \$105.00

White Ankle or Crew Sock (Logo Optional on Ankle Sock)

STIGNATIUS

Navy & White Classic Saddle Shoe