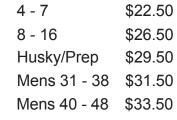

#### Shop In-Store or Online April 30 - May 6 and Receive 10% Off

4 - 7 \$31.50 8 - 16 \$33.50 Husky \$37.50 Prep \$38.50 Mens 31 - 38 \$40.50 Mens 40 - 48 \$42.50

White Oxford with St. Ignatius Logo On Left Chest