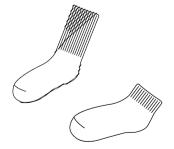

## Optional for 3rd Grade

Youth \$99.00 Adult \$105.00

Navy & White Classic Saddle Shoe

Plain \$10.95

Logo \$16.95

White Ankle or Crew Sock (Logo Optional on Ankle Sock)

STIGNATIUS

Youth \$99.00 Adult \$105.00

White Ankle or Crew Sock (Logo Optional on Ankle Sock)

STIGNATIUS

Navy & White Classic Saddle Shoe