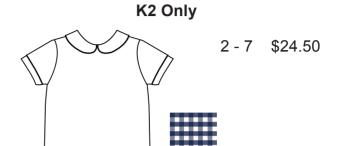

## Boys, Grade K2 - K4

Navy & White Check Dress with St. Ignatius Logo on Left Collar

Navy & White Check Shirt with St. Ignatius Logo on Left Collar