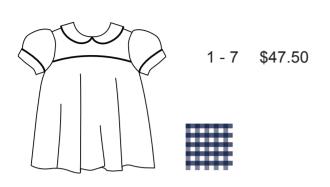

Shop In-Store or Online April 30 - May 6 and Receive 10% Off

## Girls, Grade K2 - K4

## Boys, Grade K2 - K4



Navy & White Check Dress with St. Ignatius Logo on Left Collar





Navy & White Check Shirt with St. Ignatius Logo on Left Collar



#### **Bloomers for K2 Only**



Navy & White Check Bloomers

#### K3-K4 Only



White Polo with St. Ignatius Logo on Left Chest



#### Students may wear any Tennis Shoe



Youth \$52.00 Adult \$58.00



All Sizes \$45.00

# Navy & White Check OR Navy Twill All-Elastic Shorts and Pants



Navy: 2 - 7 \$22.50 Check: 2 - 7 \$29.50 Juni In

2 - 7 \$19.50 2 - 7 \$25.50

Students may wear any Tennis Shoe

Girls, K5 - 3

Shop In-Store or Online April 30 - May 6 and Receive 10% Off





Youth S/S \$19.50 Youth L/S \$22.50

White Peter Pan with Puffed Sleeves and White Piping



Youth \$52.00 Adult \$58.00



White Lace-Up or Velcro Tennis Shoe

## Optional for 3