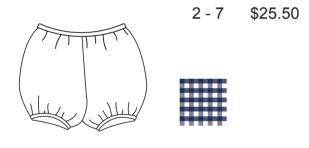

Shop In-Store or Online April 30 - May 6 and Receive 10% Off

## Girls, Grade K2 - K4

## Boys, Grade K2 - K4



Navy & White Check Dress with St. Ignatius Logo on Left Collar





Navy & White Check Shirt with St. Ignatius Logo on Left Collar



#### **Bloomers for K2 Only**



Navy & White Check Bloomers

#### K3-K4 Only



White Polo with St. Ignatius Logo on Left Chest



#### Students may wear any Tennis Shoe



Youth \$52.00 Adult \$58.00



All Sizes \$45.00

# Navy & White Check OR Navy Twill All-Elastic Shorts and Pants



Navy: 2 - 7 \$22.50 Check: 2 - 7 \$29.50 Juni In

2 - 7 \$19.50 2 - 7 \$25.50

Students may wear any Tennis Shoe

Girls, K5 - 3

Shop In-Store or Online April 30 - May 6 and Receive 10% Off





Youth S/S \$19.50 Youth L/S \$22.50

White Peter Pan with Puffed Sleeves and White Piping



Youth \$52.00 Adult \$58.00



White Lace-Up or Velcro Tennis Shoe

## Optional for 3rd Grade



Youth \$99.00 Adult \$105.00

Navy & White Classic Saddle Shoe



Plain \$10.95

Logo \$16.95

White Ankle or Crew Sock (Logo Optional on Ankle Sock)

STIG