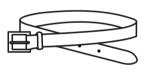

#### 8th Grade Only

Youth \$77.50

Adult \$87.50

Patch \$6.00

Sew on Patch \$5.00

Patch free with purchase of blazer

Navy Blazer with St. Ignatius Patch On Left Chest Black Belt, Plain or Braided

Plain \$16.50 Braided \$18.50

#### 6th-8th Grade Only

Self \$16.50 Clip-On \$16.50

Plain \$10.95 Logo \$16.95

Black Crew or Ankle Sock (Logo optional for black ankle sock)

Black Loafer

Youth \$76.00 Adult \$94.00 Black Leather Lace-Up

Youth \$66.00 Adult \$76.00