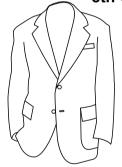

#### 8th Grade Only

Youth \$77.50

Adult \$87.50

Patch \$6.00

Sew on Patch \$5.00

Patch free with purchase of blazer

Navy Blazer with St. Ignatius Patch On Left Chest Black Belt, Plain or Braided

Plain \$16.50 Braided \$18.50