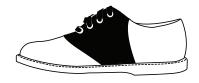

## Optional for 3rd Grade

Youth \$99.00 Adult \$105.00

Navy & White Classic Saddle Shoe

Plain \$10.95

Logo \$16.95

White Ankle or Crew Sock (Logo Optional on Ankle Sock)

STIGNATIUS

Youth \$99.00 Adult \$105.00

White Ankle or Crew Sock (Logo Optional on Ankle Sock)

STIGNATIUS

Navy & White Classic Saddle Shoe