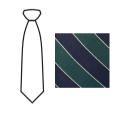

#### 6th-8th Grade Only

Self \$16.50 Clip-On \$16.50

Plain \$10.95 Logo \$16.95

Black Crew or Ankle Sock (Logo optional for black ankle sock)

Black Loafer

Youth \$76.00 Adult \$94.00 Black Leather Lace-Up

Youth \$66.00 Adult \$76.00