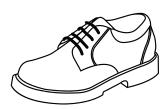

K5 - 3

Shop In-Store or Online April 30 - May 6 and Receive 10% Off





Youth S/S \$19.50 Youth L/S \$22.50

White Peter Pan with Puffed Sleeves and White Piping



Youth \$52.00 Adult \$58.00



White Lace-Up or Velcro Tennis Shoe

## Optional for 3rd Grade



Youth \$99.00 Adult \$105.00

Navy & White Classic Saddle Shoe



Plain \$10.95

Logo \$16.95

White Ankle or Crew Sock (Logo Optional on Ankle Sock)

STIGNATIUS

# Boys, K5 - 3

Shop In-Store or Online April 30 - May 6 and Receive 10% Off



4 - 7\$27.508 - 16\$30.50Husky/Prep\$32.50Mens 31 - 38\$34.50Mens 40 - 48\$36.50





White Polo with St. Ignatius Logo on Left Chest







Plain \$10.95 Logo \$16.95







Navy Twill Shorts







Black Lace-Up or Velcro Tennis Shoe Youth \$52.00 Adult \$58.00

## Optional for 3rd Grade



Black Leather Lace-Up Youth \$66.00 Adult \$76.00

# Girls, 4 - 8

#### Shop In-Store or Online April 30 - May 6 and Receive 10% Off





4 - 16 S/S \$24.50 Adult S/S \$27.50 4 - 16 L/S \$27.50 Adult L/S \$29.50

White Oxford with St. Ignatius Logo On Left Chest





Plain \$10.95 Logo \$16.95



Youth \$99.00 Adult \$105.00

White Ankle or Crew Sock (Logo Optional on Ankle Sock)

STIGNATIUS

Navy & White Classic Saddle Shoe

### 8th Grade Only



Navy Blazer with St. Ignatius Patch On Left Chest Youth \$77.50
Adult \$87.50
Patch \$6.00
Sew on Patch \$5.00

Patch free with purchase of blazer

# Boys, 4 - 8

#### Shop In-Store or Online April 30 - May 6 and Receive 10% Off



4 - 7 \$31.50 8 - 16 \$33.50 Husky \$37.50 Prep \$38.50 Mens 31 - 38 \$40.50 Mens 40 - 48 \$42.50





White Oxfor