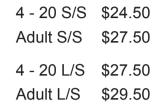

#### Shop In-Store or Online April 30 - May 6 and Receive 10% Off

4 - 16 S/S \$24.50 Adult S/S \$27.50 4 - 16 L/S \$27.50 Adult L/S \$29.50

White Oxford with St. Ignatius Logo On Left Chest

Plain \$10.95 Logo \$16.95