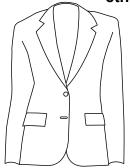

### 8th Grade Only

Navy Blazer with St. Ignatius Patch On Left Chest Youth \$77.50
Adult \$87.50
Patch \$6.00
Sew on Patch \$5.00

Patch free with purchase of blazer

#### 8th Grade Only

Youth \$77.50

Adult \$87.50

Patch \$6.00

Sew on Patch \$5.00

Patch free with purchase of blazer

Navy Blazer with St. Ignatius Patch On Left Chest Black Belt, Plain or Braided

Plain \$16.50 Braided \$18.50