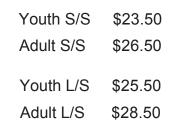

Youth S/S \$19.50 Youth L/S \$22.50

White Peter Pan with Puffed Sleeves and White Piping

Youth \$52.00 Adult \$58.00

White Lace-Up or Velcro Tennis Shoe

#### Shop In-Store or Online April 30 - May 6 and Receive 10% Off

4 - 16 S/S \$24.50 Adult S/S \$27.50 4 - 16 L/S \$27.50 Adult L/S \$29.50

White Oxford with St. Ignatius Logo On Left Chest

Plain \$10.95 Logo \$16.95