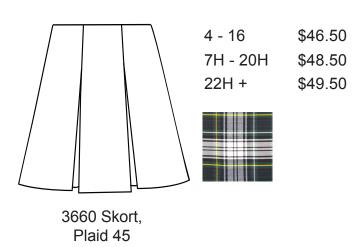

#### Shop In-Store or Online April 30 - May 6 and Receive 10% Off

4 - 16 S/S \$24.50 Adult S/S \$27.50 4 - 16 L/S \$27.50 Adult L/S \$29.50

White Oxford with St. Ignatius Logo On Left Chest

Plain \$10.95 Logo \$16.95